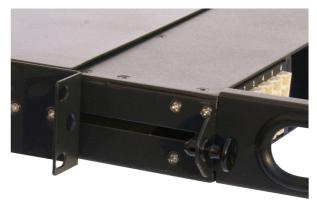

# Key

| itey |                               |
|------|-------------------------------|
| Item | Description                   |
| 1.   | Drop down front panel         |
| 2.   | Release latch                 |
| 3.   | Patch cord channel            |
| 4.   | Panel slide fixing            |
| 5.   | 19" Mounting                  |
| 6.   | Trunk cable tie down postions |
| 7.   | LC Cassette                   |