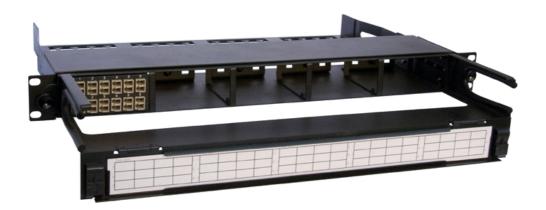

Panel in closed position

Panel in open position (pulled forward)

#### **Product Overview**

Excelerator 1U High Density MTP Cassettes Patch Panel offers an expandable fibre optic deployment. The front drop down panel offers protection to the installed patch cords and also a large labeling field. Further, panel identification labeling, may be fixed to the drop down panel in the closed position. The panel is supplied with a card label that can be replaced with the users own label or adhesive engraved label as preferred. This 1U patch panel is mounted in standard 19" profiles using cage nuts and screws. Once mounted the panel can be pulled forward by releasing two side catches to facilitate easy access to the LC connectors in the cassettes. Up to 5 cassettes may be mounted in this patch panel this presents a maximum of 120 fibre cores in LC Duplex connectors (60 LC Duplex Connectors). Multimode and Singlemode cassettes are available in either 12 or 24 core configurations. The cassettes are inserted in the front and fixed at the rear ensuring a secure mounting.