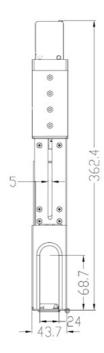

## **Product Details**

| Item                            | Value          |
|---------------------------------|----------------|
| Panel Capacity                  | 5 Cassettes    |
| Width                           | 19" (482.5 mm) |
| Height                          | 1U             |
| Depth (Overall)                 | 362.4 mm       |
| Depth (Rear of 19" Mounting)    | 256.2 mm       |
| Depth (Forward of 19" Mounting) | 106.2 mm       |
| Pull forward distance           | 140 mm         |
| Construction                    | Painted Steel  |
| Colour                          | RAL 9005 Black |