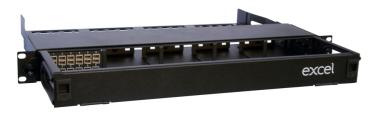

# Excelerator High Density MTP Fibre Optic 5 Cassette Patch Panel - Empty

- X High Density 120 Fibres Maximum
- X Drop Down Front Panel
- X Sliding Panel for Access
- X 25 Year System Warranty Available

#### **Product Overview**

Excelerator 1U High Density MTP Cassettes Patch Panel offers an expandable fibre optic deployment. The front drop down panel offers protection to the installed patch cords and also a large labeling field. Further, panel identification labeling, may be fixed to the drop down panel in the closed position. The panel is supplied with a card label that can be replaced with the users own label or adhesive engraved label as preferred. This 1U patch panel is mounted in standard 19" profiles using cage nuts and screws. Once mounted the panel can be pulled forward by releasing two side catches to facilitate easy access to the LC connectors in the cassettes. Up to 5 cassettes may be mounted in this patch panel this presents a maximum of 120 fibre cores in LC Duplex connectors (60 LC Duplex Connectors). Multimode and Singlemode cassettes are available in either 12 or 24 core configurations. The cassettes are inserted in the front and fixed at the rear ensuring a secure mounting.