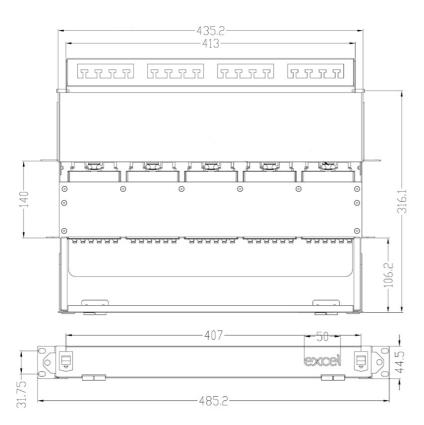

## **Product Details**

| Item                            | Value          |
|---------------------------------|----------------|
| Panel Capacity                  | 5 Cassettes    |
| Width                           | 19" (482.5 mm) |
| Height                          | 1U             |
| Depth (Overall)                 | 362.4 mm       |
| Depth (Rear of 19" Mounting)    | 256.2 mm       |
| Depth (Forward of 19" Mounting) | 106.2 mm       |
| Pull forward distance           | 140 mm         |
| Construction                    | Painted Steel  |
| Colour                          | RAL 9005 Black |