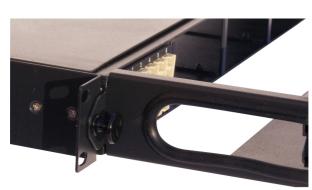

# Key

| itey |                               |
|------|-------------------------------|
| Item | Description                   |
| 1.   | Drop down front panel         |
| 2.   | Release latch                 |
| 3.   | Patch cord channel            |
| 4.   | Panel slide fixing            |
| 5.   | 19" Mounting                  |
| 6.   | Trunk cable tie down postions |
| 7.   | LC Cassette                   |