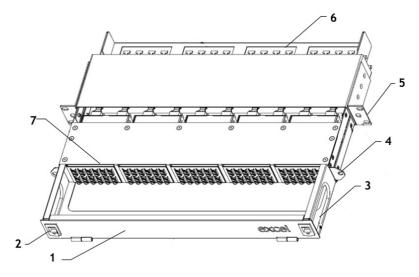

# Key

| itey |                               |
|------|-------------------------------|
| Item | Description                   |
| 1.   | Drop down front panel         |
| 2.   | Release latch                 |
| 3.   | Patch cord channel            |
| 4.   | Panel slide fixing            |
| 5.   | 19" Mounting                  |
| 6.   | Trunk cable tie down postions |
| 7.   | LC Cassette                   |